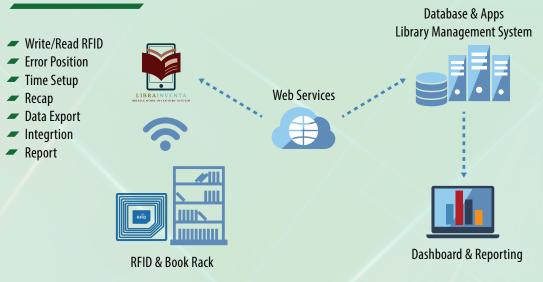

### **Features**

#### Write and Read RFID

Can read RFID TAG on library books and can also be used to rewrite the existing code on the RFID TAG that is on library books.

#### **Position Error**

Make it easy to find the wrong location of the book, users can simply scan the bookshelf and if there are books in an improper location the system will give a warning in the form of sound and popups on the application.

#### **Inventory Time Setup**

Determine inventory time, Weekly, Monthly, 6 Monthly and Yearly. Get statistical information Library data collection from time to time, see the trend of library collections visually to make it easier to determine the addition of library collections.

#### **Inventory Data Recap**

The system generates data in the form of a recap making it easier for users to see the number of collections of books available in the library, data recap can be determined based on the category of collection, year of publication, author, classification and other. Recap data can be directly printed or exported in the form of Excel.

#### **Inventory Export Data**

Data can be exported in the form of other data making it easier if needed as material for reports, data can be exported in the form of Excel, CSV and PDF.

#### **Inventory Data Integration**

Inventory data can be integrated with other systems so that they can find out the details of the scanned collection, integration can be in the form of webservice (json, xml)

#### **Inventory Data Reporting**

The system has data reporting facilities which can be printed directly. Data reports are displayed in tabular form and in graphical form.